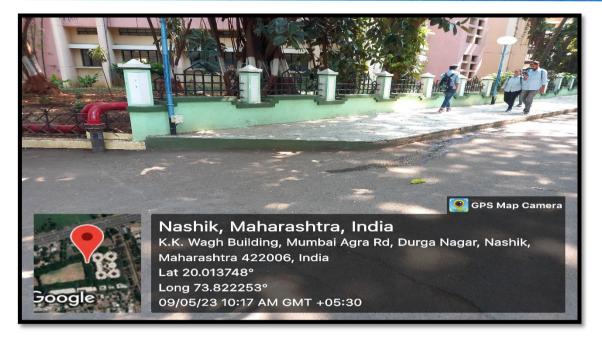

#### (B. Pharmacy & D. Pharmacy)

(Affiliated to Dr. Babasaheb Ambedkar Technological University, Lonere, MSBTE, Mumbai & Approved by PCI)

Pedestrian friendly pathways

PRINCIPAL K.K.Wagh College of Pharmacy Panchavati, Nashik-422 003.